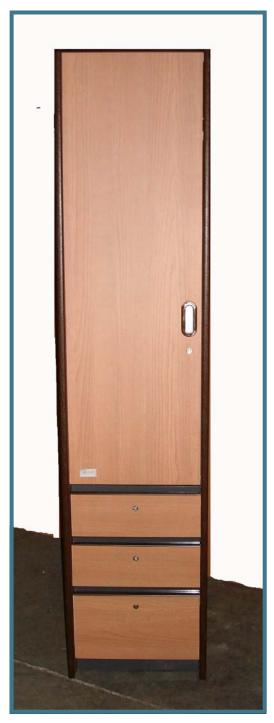

## HONEYCOMB SINGLE LEAF **WARDROBE**

**Available overall DIMENSION:** 600x600xH1950 mm | 450x600xH1950 mm

## **FEATURES**

- STRUCTURE, SIDES AND LEAF MADE OF ALUMINIUM HONEYCOMB PANELS th. 20mm. THE PANELS ARE HIGH PRESSURE LAMINATE COATED AND FINISHED BY MEANS OF PVC PROFILES
- BACKSIDE, FLOOR, SHELVES AND DRAWER MADE OF VARNISHED STEEL FOILS th. 8/10 mm.
- SELF-CLOSING DRAWERS WITH MAGNETIC BLOCK

## STANDARD ACCESSORIES

- LOCKS FOR LOCKS AND DRAWERS, FOLDING KEYS
- **EMBEDED GLAZED STEEL HANDLES**
- CROMED STEEL HINGES, ANTI-ROLL TUBE FOR LIFE JACKET COMPARTMENT
- MIRROR (ON DEMAND)