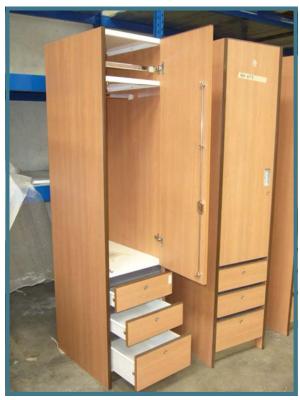

## HONEYCOMB SINGLE LEAF **WARDROBE**

**Available overall DIMENSION:** 600x600xH1950 mm | 450x600xH1950 mm

## **FEATURES**

- STRUCTURE, SIDES AND LEAF MADE OF ALUMINIUM HONEYCOMB PANELS th. 20mm. THE PANELS ARE HIGH PRESSURE LAMINATE COATED AND FINISHED BY MEANS OF PVC PROFILES
- BACKSIDE, FLOOR, SHELVES AND DRAWER MADE OF VARNISHED STEEL FOILS th. 8/10 mm.
- SELF-CLOSING DRAWERS WITH MAGNETIC BLOCK

## STANDARD ACCESSORIES

- LOCKS FOR LOCKS AND DRAWERS, FOLDING KEYS
- **EMBEDED GLAZED STEEL HANDLES**
- CROMED STEEL HINGES, ANTI-ROLL TUBE FOR LIFE JACKET COMPARTMENT
- MIRROR (ON DEMAND)